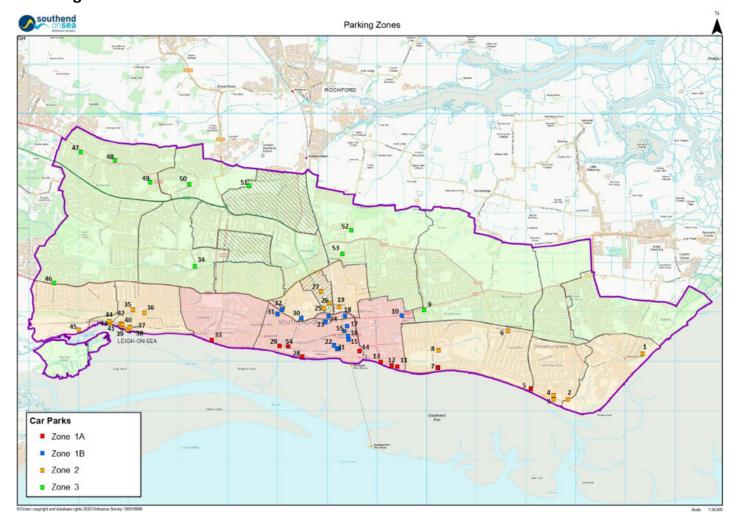

## **Car Parking**

|                                  |         | Unit                         | Zone 1a<br>8am - 6pm | Zone 1b<br>8am - 6pm | Zone 2<br>8am - 6pm | Zone 3<br>8am - 6pm |
|----------------------------------|---------|------------------------------|----------------------|----------------------|---------------------|---------------------|
| On-Street Pay and Display        |         | Up to 1 hr                   | £2.50                | £1.10                | £1.00               | £1.00               |
|                                  |         | Up to 2 hrs                  | £4.50                | £2.20                | £2.00               | £2.00               |
|                                  |         | Up to 3 hrs                  | £6.50                | £3.30                | £3.00               | £3.00               |
|                                  |         | Up to 4 hrs                  | £8.50                | £4.40                | £4.00               | -                   |
|                                  |         | Up to 5 hrs                  | £11.00               | -                    | -                   | -                   |
|                                  |         | Up to 6 hrs                  | £14.00               | -                    | -                   | -                   |
|                                  |         | Up to 10 hrs                 | £18.00               | £12.00               | £12.00              | -                   |
| Off-Street (Car Parks)           | VATable | Up to 1 hr                   | £2.50                | £1.10                | £1.00               | £1.00               |
|                                  |         | Up to 2 hrs                  | £4.50                | £2.20                | £2.00               | £2.00               |
|                                  |         | Up to 3 hrs                  | £6.50                | £3.30                | £3.00               | £3.00               |
|                                  |         | Up to 4 hrs                  | £8.50                | £4.40                | £4.00               | -                   |
|                                  |         | Up to 5 hrs                  | £11.00               | £5.50                | £5.00               | -                   |
|                                  |         | Up to 6 hrs                  | £14.00               | £6.60                | £6.00               | -                   |
|                                  |         | Up to 10 hrs                 | £18.00               | £12.00               | £12.00              | -                   |
| Pre-booked coach parking         | VATable | Daily (up till closing time) | £10.00               | £10.00               | £10.00              |                     |
| Coach parking (pay on the day)   | VATable | Daily (up till closing time) | £30.00               | £30.00               | £30.00              |                     |
| Seafront Trader Permit           |         | Annual                       | £400.00              | £400.00              | £200.00             |                     |
| Season Ticket for Named Car Park | VATable | Annual                       | £600.00              | £600.00              | £500.00             |                     |